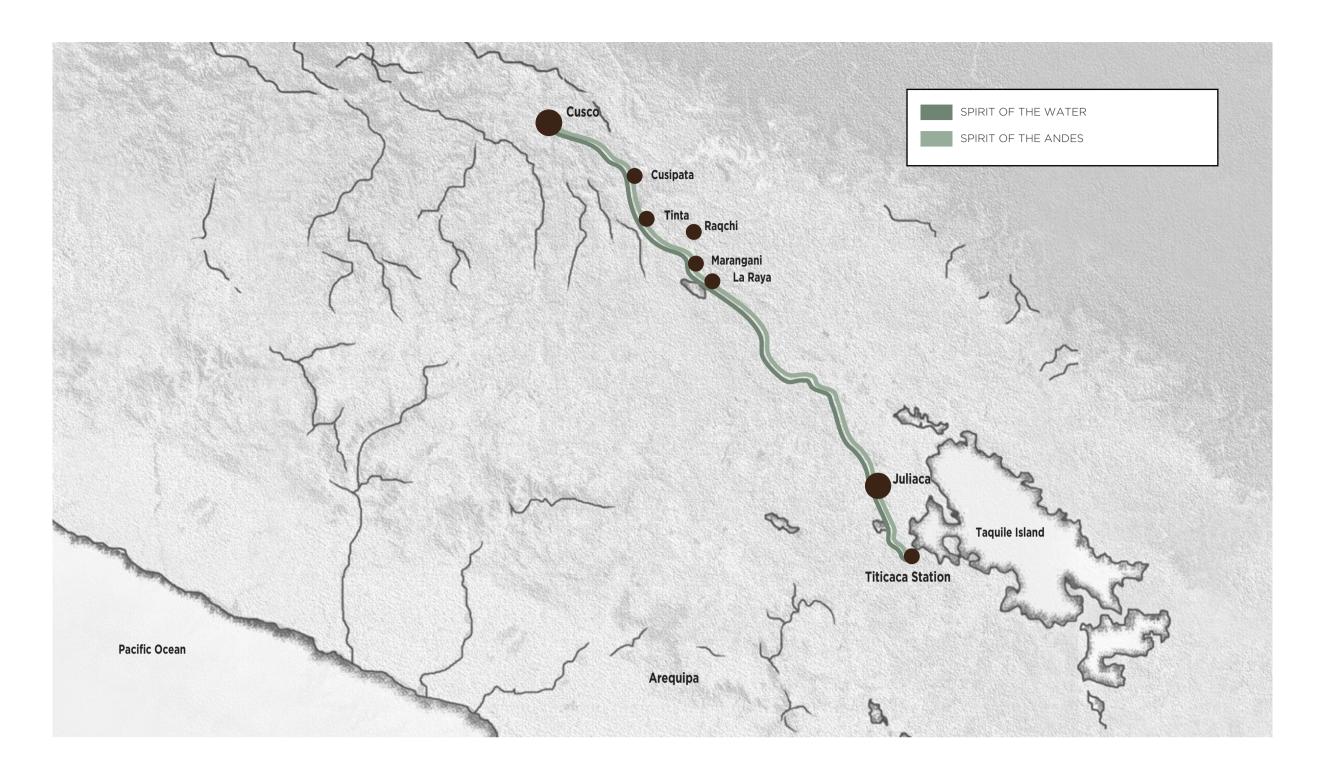

#### SPIRIT OF THE WATER

Cusco - Puno Departs every Thursday

#### DAY 1

- 10:00 Check-in at Monasterio, A Belmond Hotel, Cusco and transfer to the train station
- 11:00 Departure of the train from Cusco
- 12:30 Brunch on board
- 14:00 Visit to the Archaeological site of Raqchi
- 17:20 Arrival at La Raya
- 19:00 Cocktails and canapes at the Piano Bar Car19:30 Dinner on board

#### **SPIRIT OF THE ANDES**

Puno - Cusco Departs every Monday

#### DAY 1

- 15:30 Check-in
- 16:50 Departure of the train from Puno Puno Dock Station
- 19:00 Cocktails and canapes on board
- 19:30 Dinner on board
- 23:30 Arrival at Maranganí
- Overnight at Maranganí

23:30 Arrival at Lake Titicaca station - Puno Dock

• Overnight at Lake Titicaca station - Puno

#### DAY 2

• Sunrise at Lake Titicaca

6:00 Breakfast on board

8:30 Check-out

#### DAY 2

60:00 Breakfast on board

- 07:30 Departure from Maranganí
- 08:35 Visit to the Archaeological site of Raqchi
- 11:30 Brunch on board
- 13:30 Arrival at Cusco

NOTE: All tours are led by a professional guide. Schedules may vary in case of operational problems. The train does not run in February.