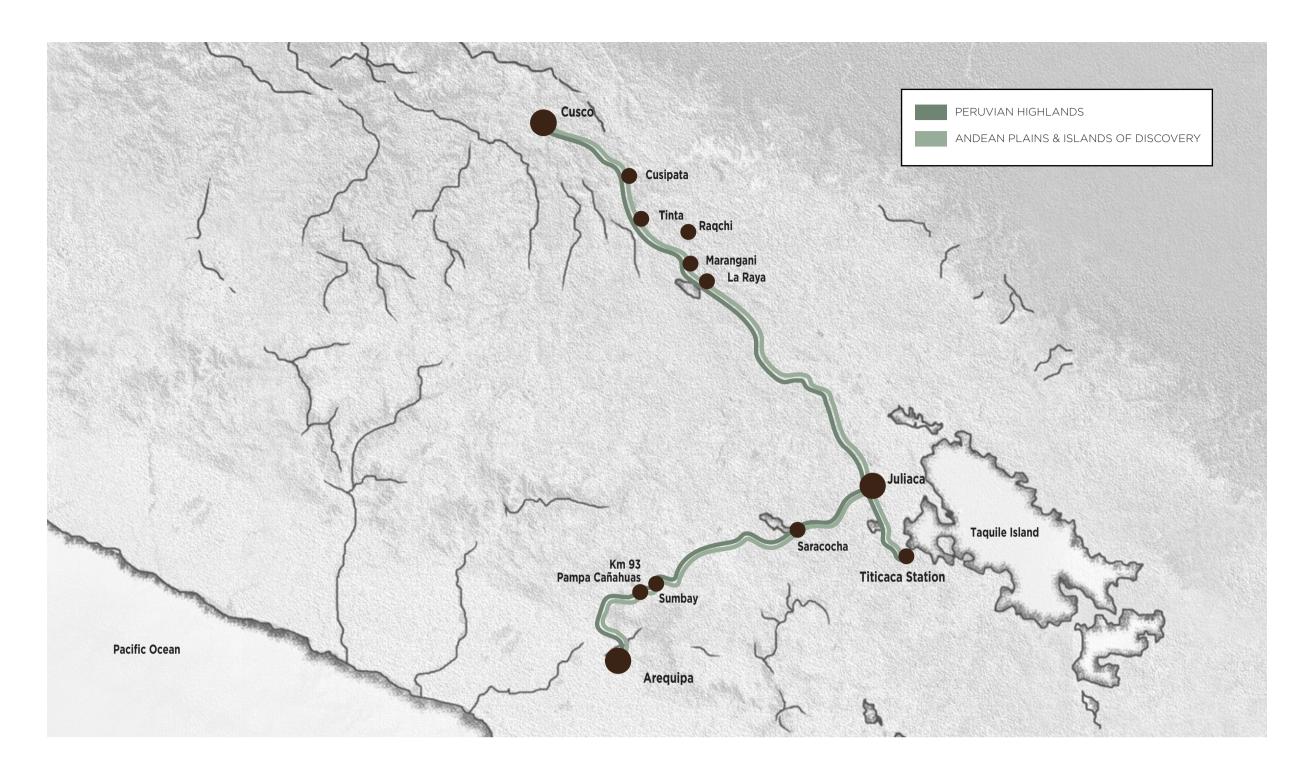

#### **PERUVIAN HIGHLANDS**

Cusco - Puno - Arequipa Departs every Thursday

#### DAY 1

- 10:00 Check-in at Monasterio, A Belmond Hotel, Cusco
- 11:00 Departure of the train from Cusco
- 12:30 Brunch on board
- 14:00 Visit to the Archaeological site of Raqchi
- 17:20 Arrival at La Raya
- 19:00 Cocktails and canapes at the Piano Bar Car
- 19:30 Dinner on board
- 23:30 Arrival at Lake Titicaca station Puno Dock

#### **ANDEAN PLAINS & ISLANDS OF DISCOVERY**

Arequipa - Puno - Cusco Departs every Sunday

#### DAY 1

- 09:00 Check-in at Arequipa Station
- 10:00 Departure of the train from Arequipa
- 12:30 Brunch on board
- 14:10 Tour to the Sumbay Caves
- 18:20 Arrival at Saracocha19:00 Cocktail and canapes on board
- 19:30 Dinner on board
- 23:00 Arrival at Puno Dock

#### DAY 2

- Sunrise at Lake Titicaca
- 6:00 Breakfast on board
- 8:30 Tour of Lake Titicaca Visit to the floating island of Uros Lunch in Taquile - Visit to the beach of Collata
- 16:50 Departure to Saracocha
- 19:00 Cocktails and canapes at the Piano Bar Car
- 19:30 Dinner on board
- 21:15 Arrival at Saracocha
  - Observation of stars and constellations
  - (subject to weather conditions)
- Overnight at Saracocha

#### DAY 2

- Sunrise at Puno Dock
- 6:00 Breakfast on board
- 8:30 Tour of Lake Titicaca Visit to the floating island of Uros Lunch in Taquile - Visit to the beach of Collata
- 16:50 Departure to Maranganí
- 19:00 Cocktails and canapes at the Piano Bar Car
- 19:30 Dinner on board
- 23:30 Arrival at Maranganí
- Overnight at Maranganí