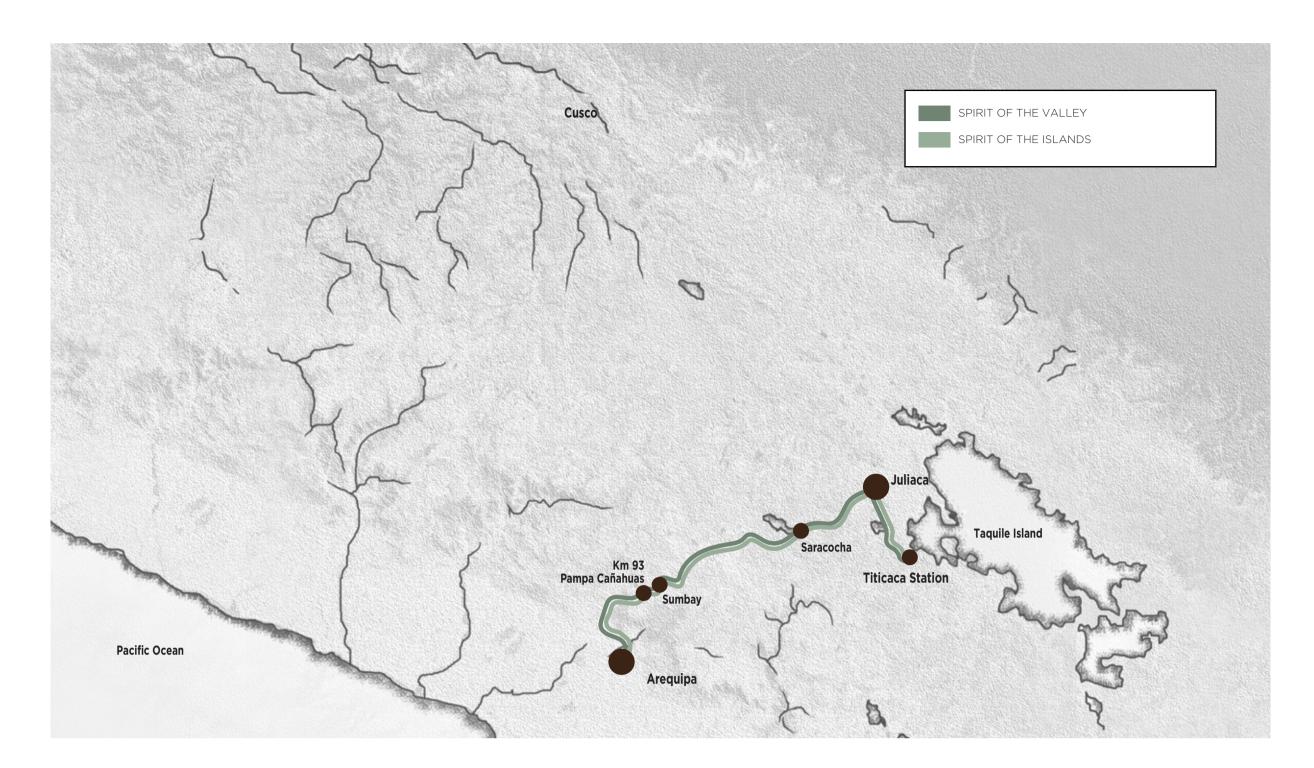

### SPIRIT OF THE VALLEY

Puno - Arequipa Departs every Friday

#### DAY 1

- 15:30 Check-in at Puno Dock station
- 16:50 Departs from Puno Puno Dock station
- 19:00 Cocktails and canapes on board
- 19:30 Dinner on board
- 21:15 Arrival at Saracocha
  - Observation of stars and constellations • (subject to weather conditions)

#### **SPIRIT OF THE ISLANDS**

Arequipa - Puno Departs every Sunday

#### DAY 1

- 09:00 Check-in at Arequipa Station
- 10:00 Departure of the train from Arequipa
- 12:30 Brunch on board
- 14:10 Tour to the Sumbay Caves
- 18:20 Arrival at Saracocha 19:00 Cocktail and canapes on board
- 19:30 Dinner on board
- 23:00 Arrival at Puno Dock

- Overnight at Saracocha
- DAY 2
- 6:00 Breakfast on board
- 9:50 Tour to the Sumbay Caves
- 11:30 Stop at KM 93: Disembark for guests going independently to the Colca Canyon. (not included in the train ticket)
- 12:30 Lunch on board
- 15:30 Arrival to Arequipa. An optional guided transfer to the airport is available; enjoy the views as you travel to the airport. Please note that this is an included service arriving at Arequipa Rodriguez Ballon International Airport at 18:00 hours.
- Overnight at Puno Dock

#### DAY 2

- Sunrise at Puno Dock
- 6:00 Breakfast on board
- 8:30 Check-out
- \* Guests coming from the Colca Canyon Arequipa, will be able to board at the KM 93 station.